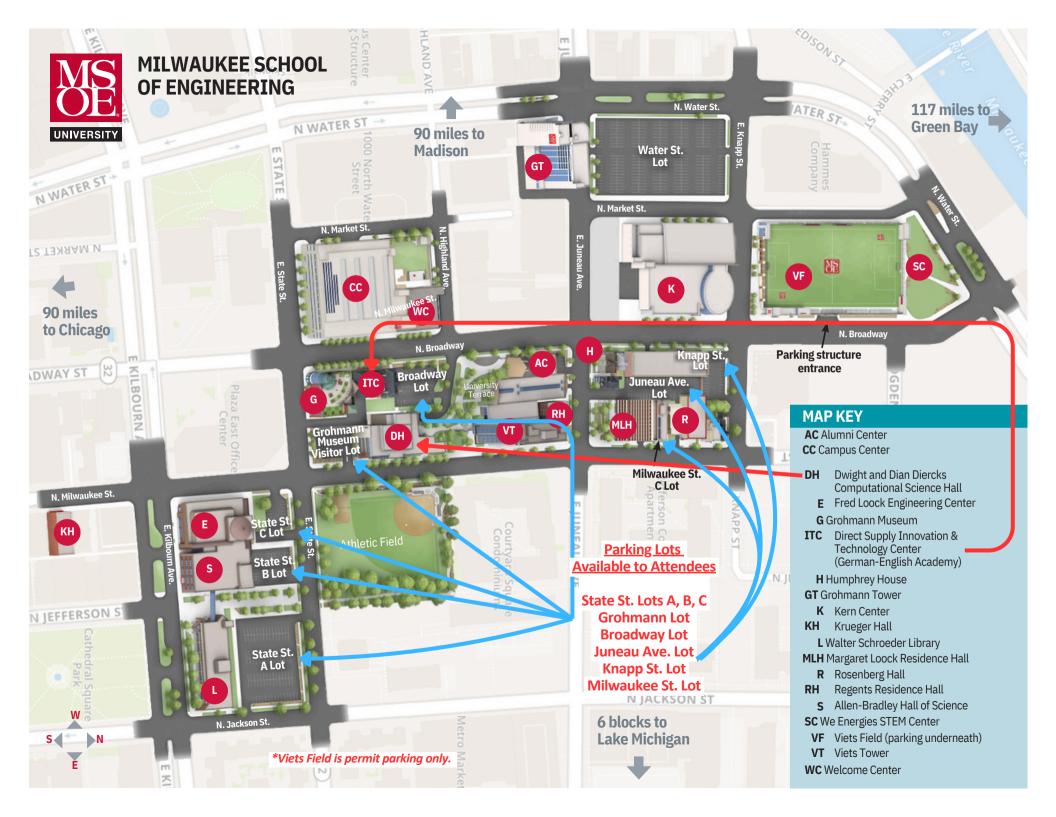

# How to find us:

### From the north

Take I-43 south to downtown Milwaukee. Then take Hwy 145 east/ McKinley Avenue exit (exit #73 A). Turn left (east) on McKinley; proceed for six blocks. Turn left on Broadway for entrance to Viets Field parking structure, or turn right on Broadway to the specific building or parking lot on campus.

#### From the south

Take I-94 west to downtown Milwaukee. Then take Hwy 145 east/McKinley Avenue exit (exit #73 A). Proceed on McKinley for six blocks. Turn left on Broadway for entrance to Viets Field parking structure, or turn right on Broadway to the specific building or parking lot on campus.

#### From the west

Take I-94 east to downtown Milwaukee; then take I-43 North toward Green Bay (exit #310 B). Then take Hwy 145 east/ McKinley Avenue exit (exit #73 A). Proceed on McKinley for six blocks. Turn left on Broadway for entrance to Viets Field parking structure, or turn right on Broadway to the specific building or parking lot on campus.

Look for signs at parking lot entrances for a campus map.

## MILWAUKEE SCHOOL OF ENGINEERING

1025 North Broadway • Milwaukee, WI 53202-3109 (800) 332-6763 • (414) 277-7200

msoe.edu